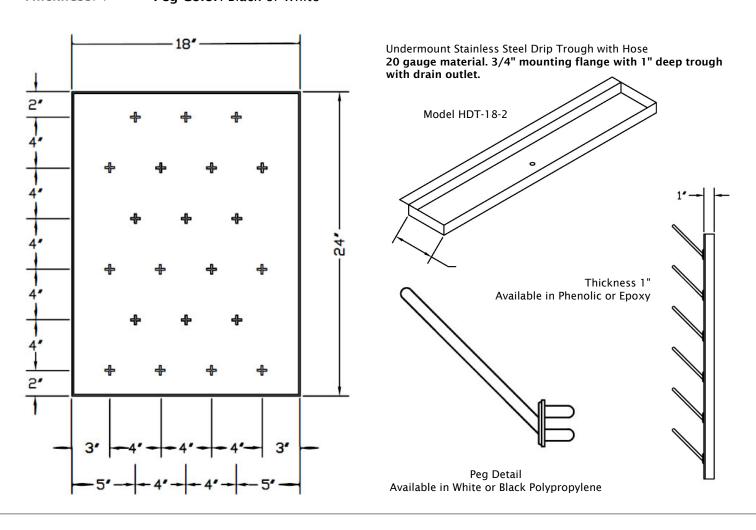

#### **PEG DETAILS:**

Width: 18" Height: 24" Thickness: 1" Number of Pegs: 21 Peg Sizes: 5", 6.5", 8" Peg Color: Black or White

#### **DETAILS**:

Epoxy resin and lab grade solid phenolic pegboards can be installed on walls, uprights and columns to provide a vertical drainage/drying space for lab glassware such as test tubes, beakers or bottles. Pegboards / drying racks support glassware with specially designed "no twist" 2-prong polypropylene pegs set at a 30° angle for maximum support.

A 2" [51mm] wide stainless steel drip tray and tubing are included with all pegboard sizes. Stainless Steel trays are available to order separately if needed.