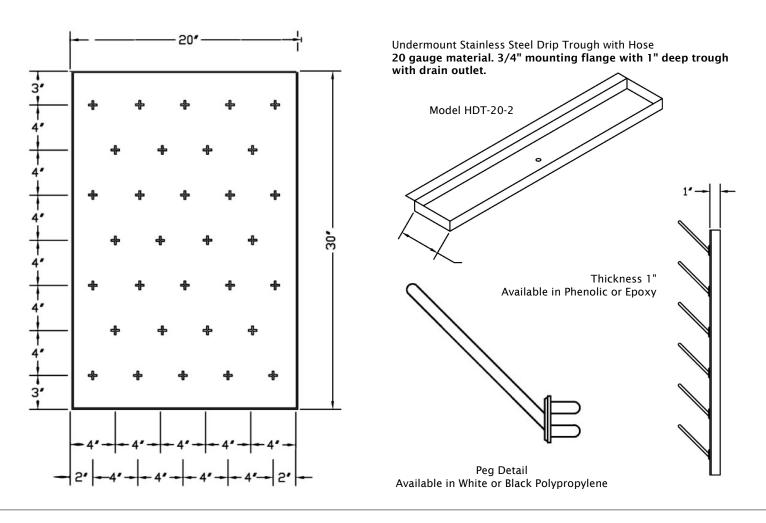

#### **PEG DETAILS**:

Width: 20" Height: 30" Thickness: 1" Number of Pegs: 32 Peg Sizes: 5", 6.5", 8" Peg Color: Black or White

#### **DETAILS**:

Epoxy resin and lab grade solid phenolic pegboards can be installed on walls, uprights and columns to provide a vertical drainage/drying space for lab glassware such as test tubes, beakers or bottles. Pegboards / drying racks support glassware with specially designed "no twist" 2-prong polypropylene pegs set at a 30° angle for maximum support.

A 2" [51mm] wide stainless steel drip tray and tubing are included with all pegboard sizes. Stainless Steel trays are available to order separately if needed.