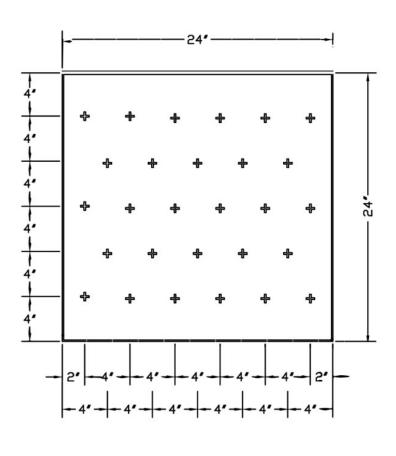

## Pegboard: PB2424

SIZING: PEG DETAILS:

Width: 24" Number of Pegs: 28

Height: 24" Peg Sizes: 5", 6.5", 8" Thickness: 1" Peg Color: Black or White