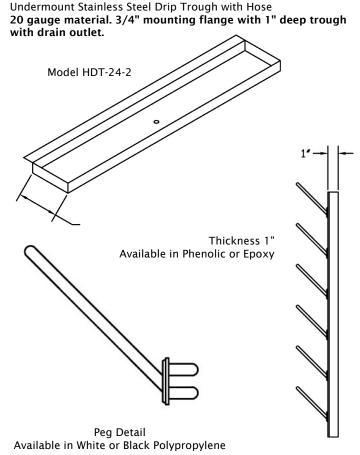

## **DETAILS:**

Call to Order: 1-888-980-9845

Epoxy resin and lab grade solid phenolic pegboards can be installed on walls, uprights and columns to provide a vertical drainage/drying space for lab glassware such as test tubes, beakers or bottles. Pegboards / drying racks support glassware with specially designed "no twist" 2-prong polypropylene pegs set at a 30° angle for maximum support.

A 2" [51mm] wide stainless steel drip tray and tubing are included with all pegboard sizes. Stainless Steel trays are available to order separately if needed.