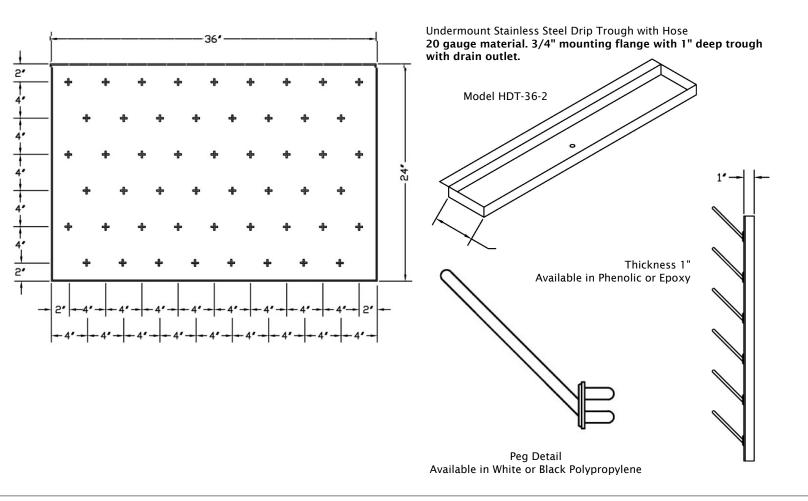

#### **PEG DETAILS**:

Width: 36" Height: 24" Thickness: 1" Number of Pegs: 51 Peg Sizes: 5", 6.5", 8" Peg Color: Black or White

## **AVAILABLE IN:**

Material: Epoxy or Phenolic Color: Industry Standard Black. Up-charge for Gray & White

#### **DETAILS**:

Epoxy resin and lab grade solid phenolic pegboards can be installed on walls, uprights and columns to provide a vertical drainage/drying space for lab glassware such as test tubes, beakers or bottles. Pegboards / drying racks support glassware with specially designed "no twist" 2-prong polypropylene pegs set at a 30° angle for maximum support.

A 2" [51mm] wide stainless steel drip tray and tubing are included with all pegboard sizes. Stainless Steel trays are available to order separately if needed.