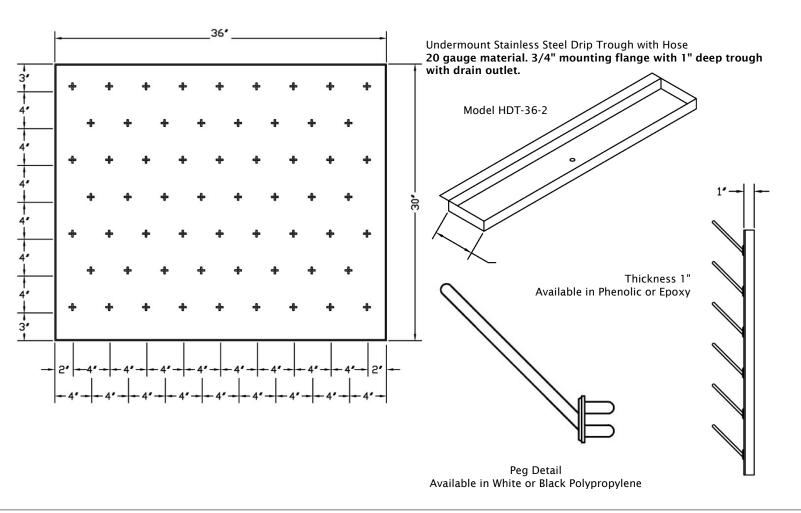

#### **PEG DETAILS:**

Width: 36" Height: 30" Thickness: 1" Number of Pegs: 60 Peg Sizes: 5", 6.5", 8" Peg Color: Black or White

#### **DETAILS**:

Epoxy resin and lab grade solid phenolic pegboards can be installed on walls, uprights and columns to provide a vertical drainage/drying space for lab glassware such as test tubes, beakers or bottles. Pegboards / drying racks support glassware with specially designed "no twist" 2-prong polypropylene pegs set at a 30° angle for maximum support.

A 2" [51mm] wide stainless steel drip tray and tubing are included with all pegboard sizes. Stainless Steel trays are available to order separately if needed.