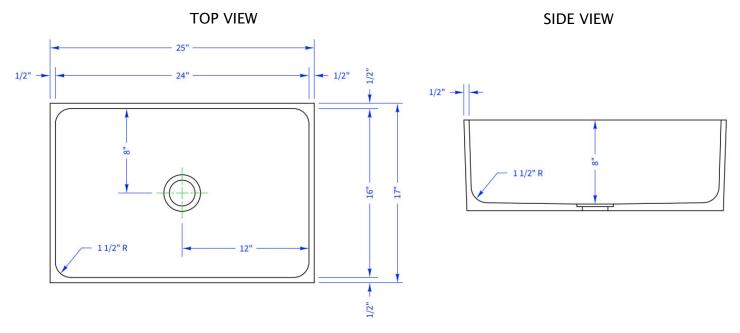

Web: EpoxySinks.com Call: 1-888-980-9845

Email: Sales@EpoxySinks.com

## Sink Model: U50C

ID Size: 24" L x 16" W x 8" D



## **UNDERMOUNT EPOXY RESIN SINKS:**

Durcon epoxy resin undermount sinks, supplied by EpoxySinks.com, have been installed in school and industry laboratories for over 40 years. High chemical resistance, long-term durability and the widest selection of sizes, make Durcon's Epoxy Resin Undermount Sinks, the industry standard.

Use adjustable support system as recommended by sink supplier. All under counter mount epoxy resin sinks are to be supported below by metal frame and hanger bracket systems.



Call to Order: 1-888-980-9845

## **Colors:**

Industry Standard Black. Up-charge for Dark Khaki, Graphite, Gray, Tan, Lunar White & Custom Colors.