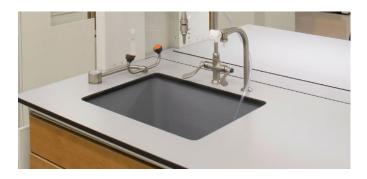

## **UNDERMOUNT EPOXY RESIN SINKS:**

Durcon epoxy resin undermount sinks, supplied by EpoxySinks.com, have been installed in school and industry laboratories for over 40 years. High chemical resistance, long-term durability and the widest selection of sizes, make Durcon's Epoxy Resin Undermount Sinks, the industry standard.

Use adjustable support system as recommended by sink supplier. All under counter mount epoxy resin sinks are to be supported below by metal frame and hanger bracket systems.

Call to Order: 1-888-980-9845